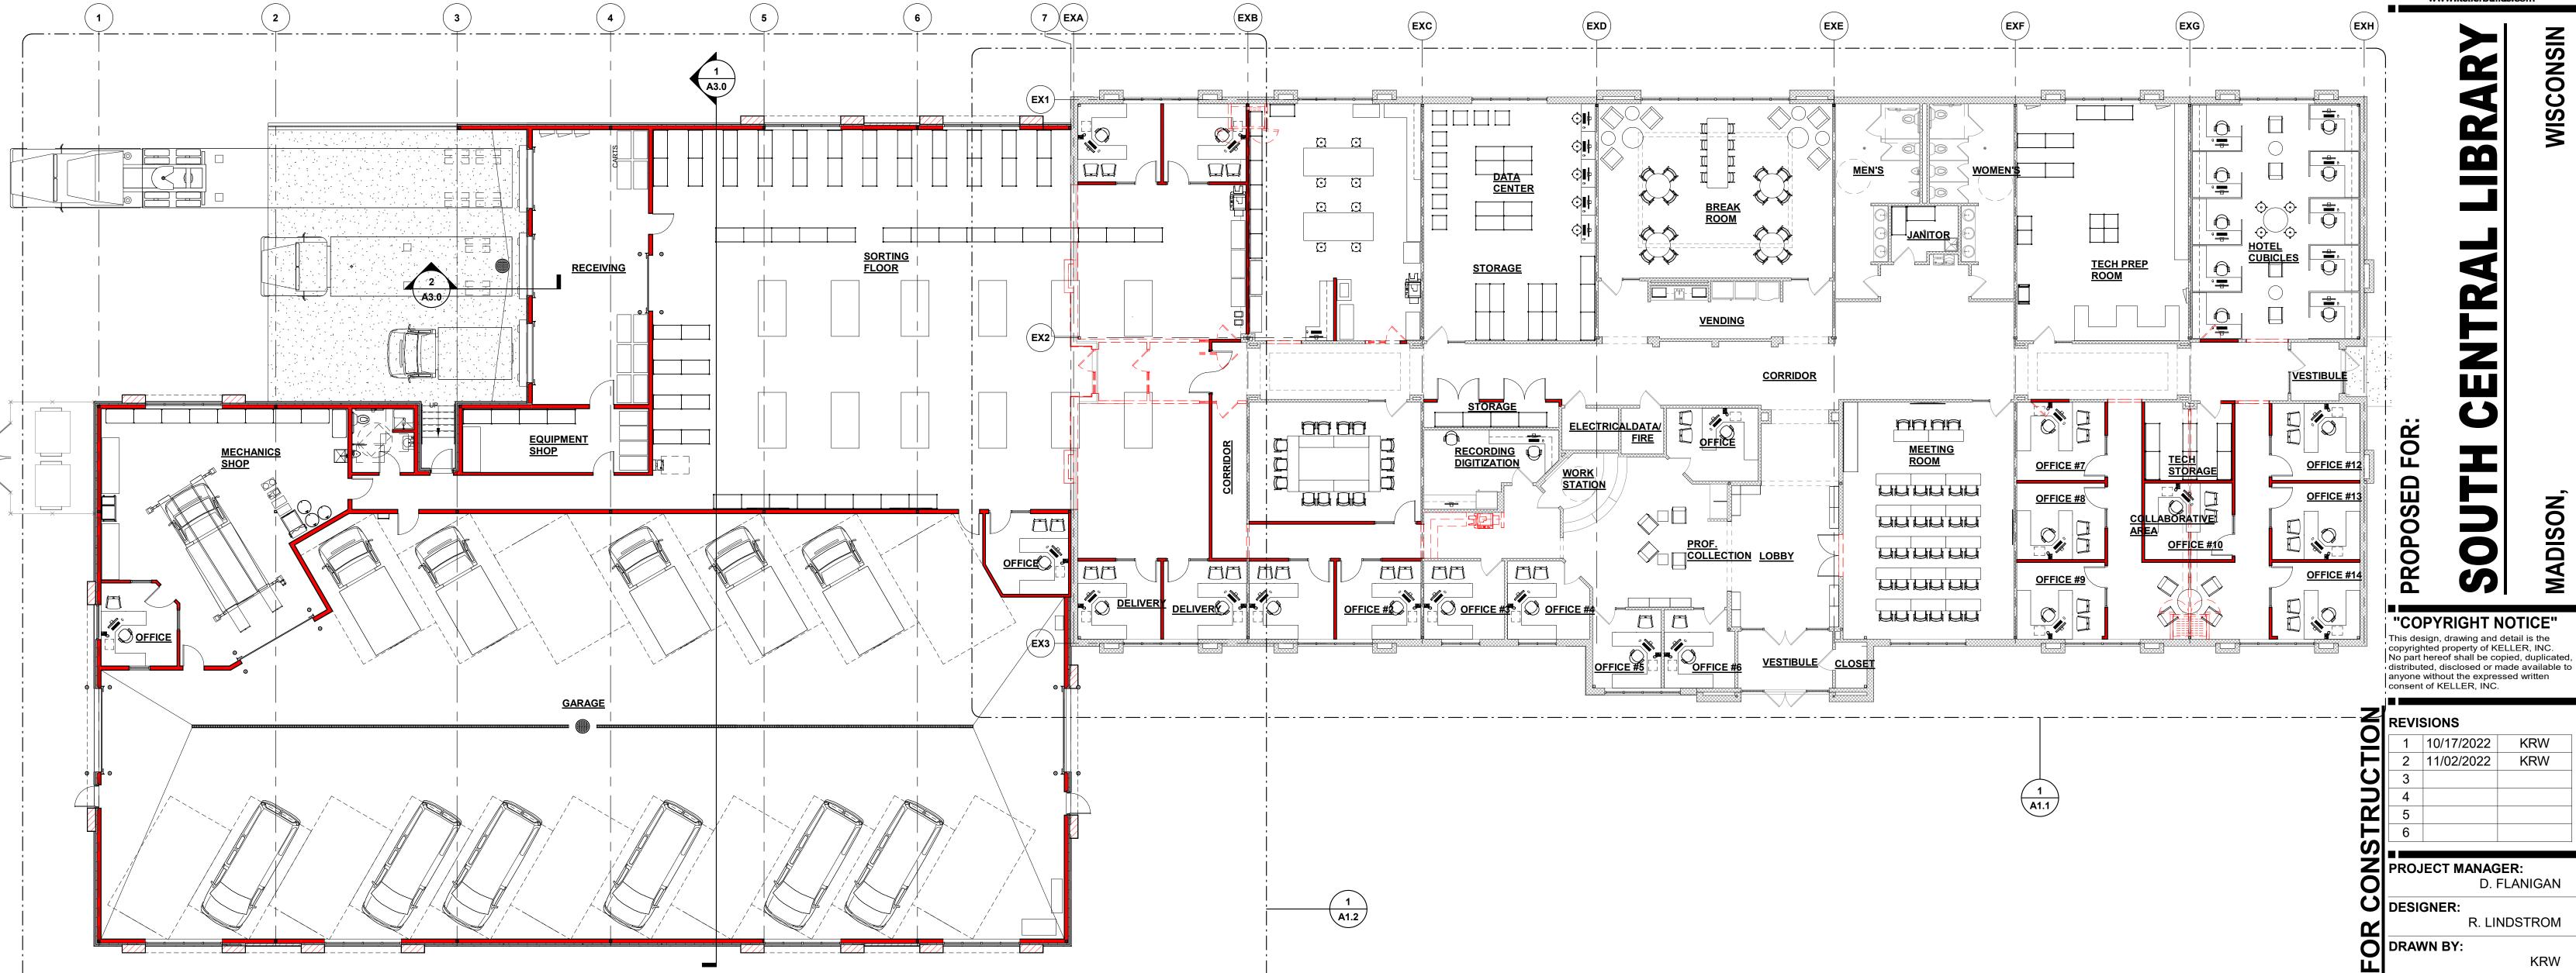

REVISIONS 1 10/17/2022 KRW 2 | 11/02/2022 | KRW

PROJECT MANAGER: D. FLANIGAN

**O** DESIGNER: R. LINDSTROM

DRAWN BY: KRW **EXPEDITOR:** -----

**SUPERVISOR:** 

WALL KEY

NEW COOLER/

\_..\_