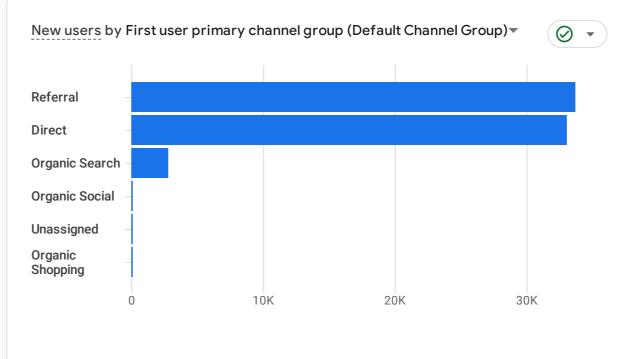

### WHAT ARE YOUR TOP CAMPAIGNS?

| Sessions - by<br>Session primary channel group | Ø •      |
|------------------------------------------------|----------|
| SESSION PRIMARY CHAN                           | SESSIONS |
| Referral                                       | 150K     |
| Direct                                         | 118K     |
| Organic Search                                 | 15K      |
| Organic Social                                 | 11K      |
| Unassigned                                     | 811      |
| Organic Shopping                               | 4        |