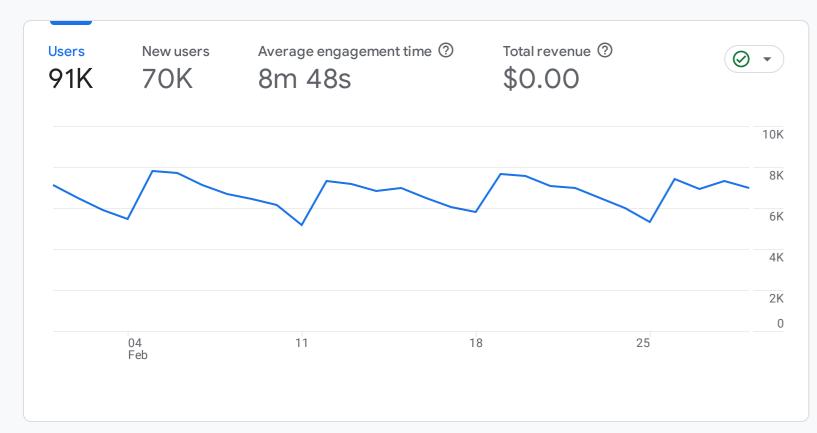

All Users Add comparison +

# Reports snapshot



WHERE DO YOUR NEW USERS COME FROM?



HOW ARE ACTIVE USERS TRENDING?



|                | <b>•</b> |
|----------------|----------|
| COUNTRY        | USERS    |
| United States  | 90K      |
| Canada         | 240      |
| China          | 145      |
| Indonesia      | 132      |
| Germany        | 74       |
| United Kingdom | 63       |
| Mexico         | 63       |



WHICH PAGES AND SCREENS GET THE MOST VIEWS?

| Views by Page title and screen class | Ø •   |
|--------------------------------------|-------|
| PAGE TITLE AND SCREEN CLASS          | VIEWS |
| LINKcat   Catalog Search Results     | 495K  |
| LINKcat                              | 237K  |
| LINKcat   Home                       | 211K  |
| LINKcat   My Holds                   | 139K  |
| LINKcat   My Dashboard