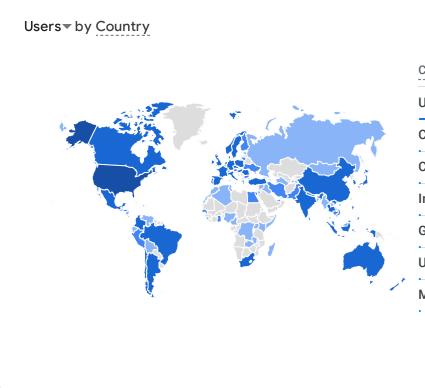

# Reports snapshot

WHERE DO YOUR NEW USERS COME FROM?

HOW ARE ACTIVE USERS TRENDING?

|                | <b>•</b> |
|----------------|----------|
| COUNTRY        | USERS    |
| United States  | 90K      |
| Canada         | 240      |
| China          | 145      |
| Indonesia      | 132      |
| Germany        | 74       |
| United Kingdom | 63       |
| Mexico         | 63       |