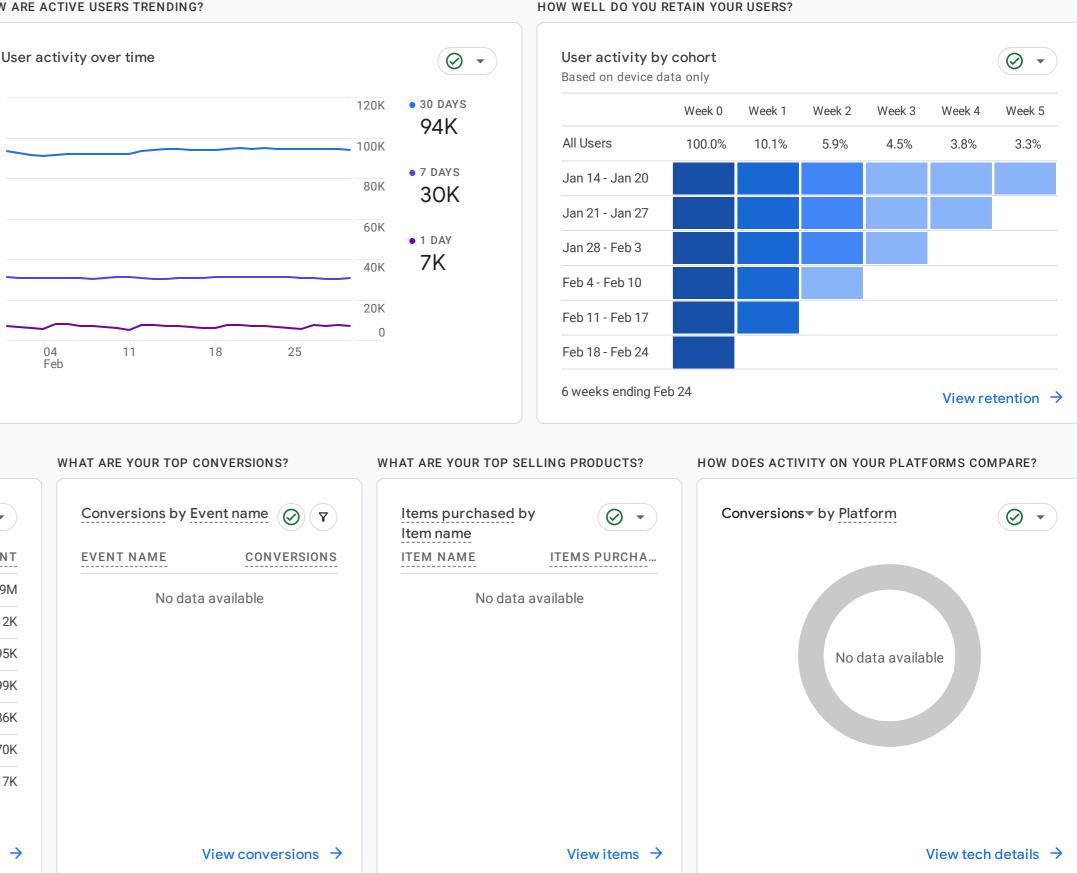

# Reports snapshot

WHERE DO YOUR NEW USERS COME FROM?

HOW ARE ACTIVE USERS TRENDING?

|                | <b>•</b> |
|----------------|----------|
| COUNTRY        | USERS    |
| United States  | 90K      |
| Canada         | 240      |
| China          | 145      |
| Indonesia      | 132      |
| Germany        | 74       |
| United Kingdom | 63       |
| Mexico         | 63       |

View pages and screens  $\rightarrow$ 

WHAT ARE YOUR TOP EVENTS?

View countries  $\rightarrow$ 

| EVENT NAME      | EVENT COUNT |
|-----------------|-------------|
| page_view       | 1.9M        |
| scroll          | 312K        |
| session_start   | 295K        |
| form_start      | 199K        |
| user_engagement | 186K        |
| first_visit     | 70K         |
| click           | 17K         |