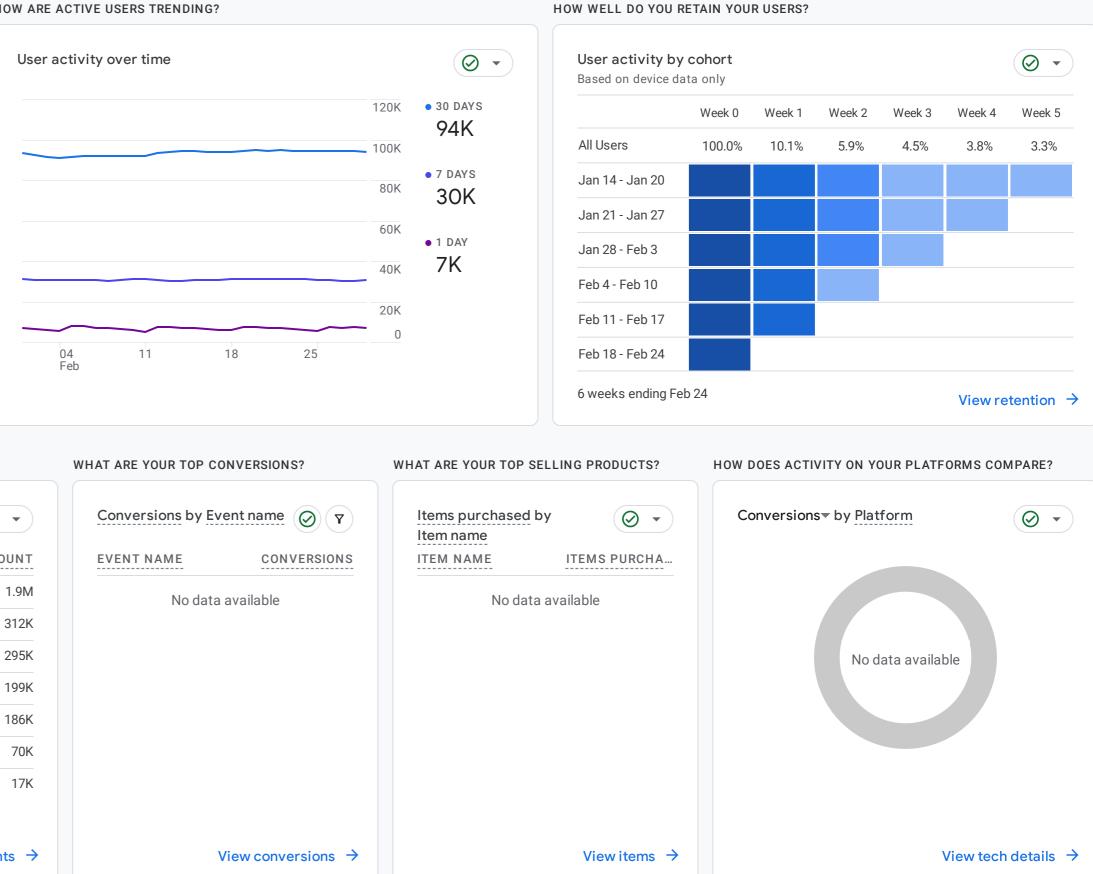

# Reports snapshot

WHERE DO YOUR NEW USERS COME FROM?

HOW ARE ACTIVE USERS TRENDING?

|                | <b>•</b> |
|----------------|----------|
| COUNTRY        | USERS    |
| United States  | 90K      |
| Canada         | 240      |
| China          | 145      |
| Indonesia      | 132      |
| Germany        | 74       |
| United Kingdom | 63       |
| Mexico         | 63       |

View pages and screens  $\rightarrow$ 

WHAT ARE YOUR TOP EVENTS?

View countries  $\rightarrow$ 

| EVENT NAME      | EVENT COUNT |
|-----------------|-------------|
| page_view       | 1.9M        |
| scroll          | 312K        |
| session_start   | 295K        |
| form_start      | 199K        |
| user_engagement | 186K        |
| first_visit     | 70K         |
| click           | 17K         |