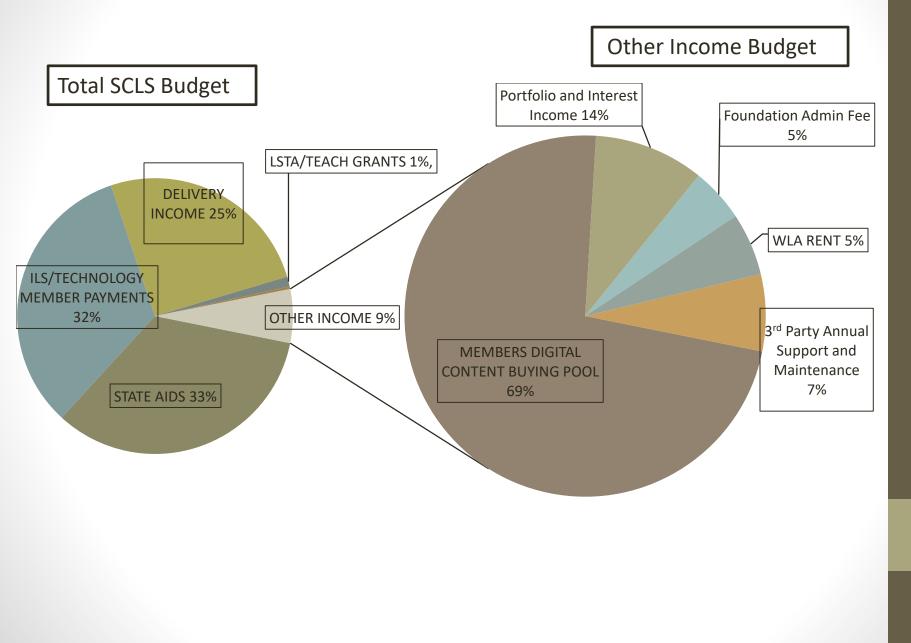

>Wisconsin. This year, they're<br>collecting data about internet<br>speeds across the state. They need<br>your help! |                                       | Find a Library<br>Library Catalogs<br>LINKcat<br>Albertson Memorial Library<br>(Albany)<br>Everett Roehl Marshfield Public<br>Library<br>Pittsville Community Library<br>Rio Community Library<br>Lester Public Library of Vesper<br>WorldCat (World-wide catalog)<br>Online Resources<br>Speak Up for Your Library |                        |





# Factors in Budget Development

When developing a budget for the System, many factors are taken into account, to include:

- Member needs and priorities
- Individual department budgets and resources
- Financial challenges
- New opportunities
- Statutory requirements



### **Other Income Sources**



# **Carry Over Funds**

#### General/Delivery Fund:

- Enough funds must stay in fund to satisfy SCLS liabilities, contractual obligations and unemployment self-insurance.
- The balance is available to fund projects, purchase materials/equipment, finance system/county consolidation efforts or any other use deemed appropriate by SCLS or the Board of Trustees to be of member or system benefit.

#### <u>Technology Fund</u>:

- This fund is maintained and used for planned technology equipment replacement.
- Statewide back-up collaboration.

#### ILS Fund:

• This fund is used for planned ILS development.

### System Expenditures



## **Administration Expenses**



# Questions?

Please feel free to contact Martha Van Pelt or Kerrie Goeden.

Martha Van Pelt System Director 608-246-7975 <u>mva