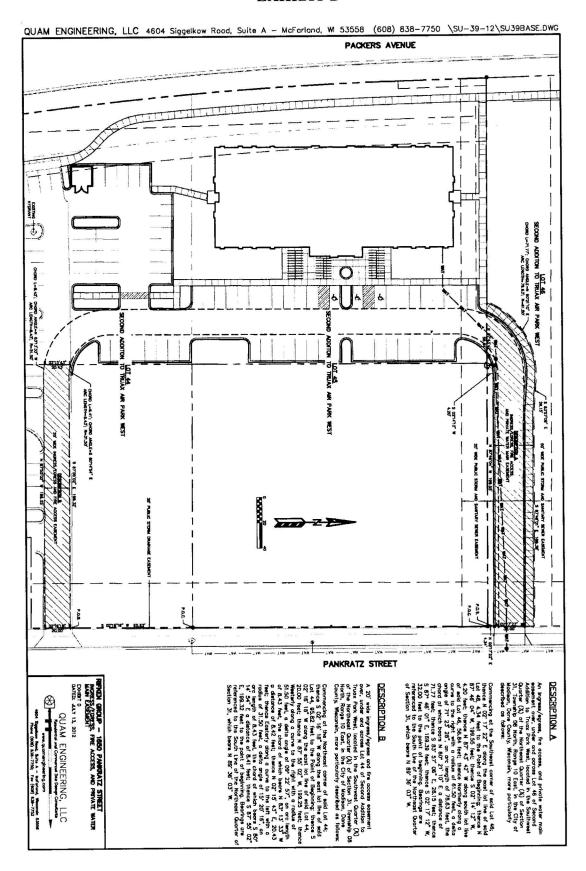

#### **EXHIBIT C**

Viewers are advised to ignore the illegible text on this map. It is presented to show spatial relationships only. THIS PAGE MUSS Authorized by: Plass Phones in Ex. C. Yulu Higher management with the first property of the p

### CERTIFIED SURVEY MAP NO.

LOTS 43, 44 AND 45, SECOND ADDITION TO TRUAX AIR PARK WEST, LOCATED IN THE SOUTHWEST QUARTER AND THE NORTHWEST QUARTER OF THE NORTHEAST QUARTER OF SECTION 31, TOWNSHIP 8 NORTH, RANGE 10 EAST, CITY OF MADISON, DANE COUNTY, WISCONSIN.

#### LEGAL DESCRIPTION

LOTS 43, 44 AND 45, SECOND ADDITION TO TRUAX AIR PARK WEST, LOCATED IN THE SOUTHWEST QUARTER AND THE NORTHWEST QUARTER OF THE NORTHEAST QUARTER OF SECTION 31, TOWNSHIP 8 NORTH, RANGE 10 EAST, CITY OF MADISON, DANE COUNTY, WISCONSIN, DESCRIBED MORE PARTICULARLY AS FOLLOWS:

COMMENCING AT THE EAST QUARTER CORNER OF SAID SECTION 31; THENCE NORTH 89 DEGREES 36 MINUTES 03 SECONDS WEST ALONG THE SOUTH LINE OF SAID NORTHEAST QUARTER, 2,480,79 FEET; THENCE NORTH 00 DEGREES 23 MINUTES 57 SECONDS EAST, 672.16 FEET TO THE SOUTHWEST CORNER OF LOT 43, AFORESAID, ALSO BEING THE POINT OF BEGINNING; THENCE NORTH 07 DEGREES 40 MINUTES 44 SECONDS WEST ALONG THE EASTERLY RIGHT—OF—WAY LINE OF PACKERS AVENUE (S.T.H. 113) A DISTANCE OF 301.27 FEET TO A POINT OF CURVE; THENCE CONTINUING ALONG SAID RIGHT—OF—WAY LINE NORTHWESTERLY 389.82 FEET ALONG AN ARC OF A CURVE TO THE RIGHT, HAVING A RADIUS OF 2,809.80 FEET, THE CHORD BEARS NORTH 03 DEGREES 36 MINUTES 57 SECONDS WEST, 389.50 FEET; THENCE NORTH 00 DEGREES 21 MINUTES 34 SECONDS EAST ALONG SAID RIGHT—OF—WAY LINE, 68.67 FEET TO THE NORTH-WESTERLY CORNER OF LOT 45; THENCE SOUTH 87 DEGREES 43 MINUTES 42 SECONDS EAST ALONG THE NORTH LINE OF SAID LOT 45 A DISTANCE OF 432.63 FEET TO THE WESTERLY RIGHT—OF—WAY LINE OF PANKRATZ STREET; THENCE SOUTH 45 MINUTES 18 SECONDS WEST ALONG SAID RIGHT—OF—WAY LINE, 744.83 FEET TO THE SOUTHEAST CORNER OF LOT 43, AFORESAID; THENCE NORTH 89 DEGREES 04 MINUTES 51 SECONDS WEST ALONG THE SOUTH LINE OF SAID LOT A DISTANCE OF 338.42 FEET TO THE POINT OF BEGINNING.

SAID PARCEL CONTAINS 297,128 SQUARE FEET OR 6.821 ACRES.