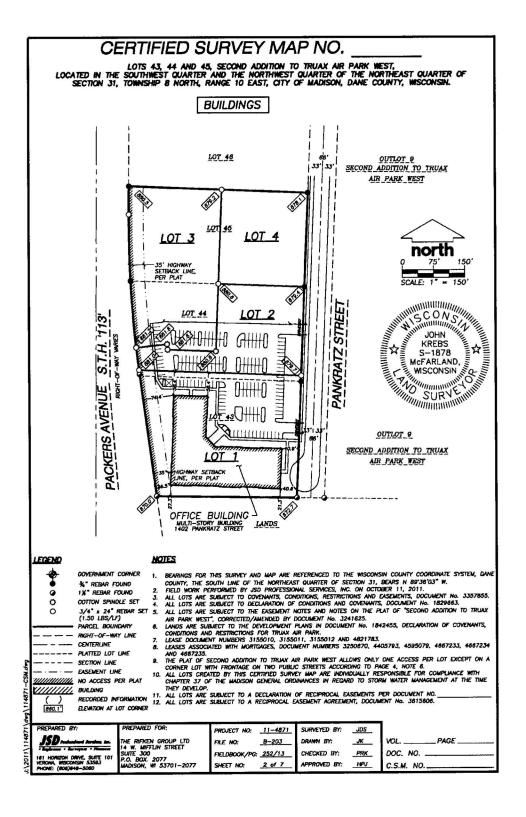

#### **EXHIBIT C**

Viewers are advised to ignore the illegible text on this map. It is presented to show spatial relationships only. THIS PAGE MUSS Authorized by: Plass Phones in Ex. C. Yulu Higher management with the first property of the p

### CERTIFIED SURVEY MAP NO.

LOTS 43, 44 AND 45, SECOND ADDITION TO TRUAX AIR PARK WEST, LOCATED IN THE SOUTHWEST QUARTER AND THE NORTHWEST QUARTER OF THE NORTHEAST QUARTER OF SECTION 31, TOWNSHIP 8 NORTH, RANGE 10 EAST, CITY OF MADISON, DANE COUNTY, WISCONSIN.