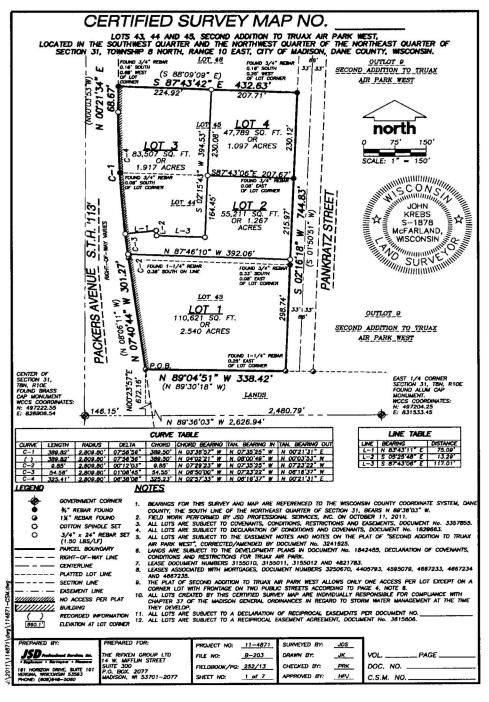

#### **EXHIBIT C**

Viewers are advised to ignore the illegible text on this map. It is presented to show spatial relationships only. THIS PAGE MUSS Authorized by: Plass Phones in Ex. C. Yulu Higher management with the first property of the p

### CERTIFIED SURVEY MAP NO.

LOTS 43, 44 AND 45, SECOND ADDITION TO TRUAX AIR PARK WEST, LOCATED IN THE SOUTHWEST QUARTER AND THE NORTHWEST QUARTER OF THE NORTHEAST QUARTER OF SECTION 31, TOWNSHIP 8 NORTH, RANGE 10 EAST, CITY OF MADISON, DANE COUNTY, WISCONSIN.

#### LEGAL DESCRIPTION

LOTS 43, 44 AND 45, SECOND ADDITION TO TRUAX AIR PARK WEST, LOCATED IN THE SOUTHWEST QUARTER AND THE NORTHWEST QUARTER OF THE NORTHEAST QUARTER OF SECTION 31, TOWNSHIP 8 NORTH, RANGE 10 EAST, CITY OF MADISON, DANE COUNTY, WISCONSIN, DESCRIBED MORE PARTICULARLY AS FOLLOWS:

COMMENCING AT THE EAST QUARTER CORNER OF SAID SECTION 31; THENCE NORTH 89 DEGREES 36 MINUTES 03 SECONDS WEST ALONG THE SOUTH LINE OF SAID NORTHEAST QUARTER, 2,480,79 FEET; THENCE NORTH 00 DEGREES 23 MINUTES 57 SECONDS EAST, 672.16 FEET TO THE SOUTHWEST CORNER OF LOT 43, AFORESAID, ALSO BEING THE POINT OF BEGINNING; THENCE NORTH 07 DEGREES 40 MINUTES 44 SECONDS WEST ALONG THE EASTERLY RIGHT—OF—WAY LINE OF PACKERS AVENUE (S.T.H. 113) A DISTANCE OF 301.27 FEET TO A POINT OF CURVE; THENCE CONTINUING ALONG SAID RIGHT—OF—WAY LINE NORTHWESTERLY 389.82 FEET ALONG AN ARC OF A CURVE TO THE RIGHT, HAVING A RADIUS OF 2,809.80 FEET, THE CHORD BEARS NORTH 03 DEGREES 36 MINUTES 57 SECONDS WEST, 389.50 FEET; THENCE NORTH 00 DEGREES 21 MINUTES 34 SECONDS EAST ALONG SAID RIGHT—OF—WAY LINE, 68.67 FEET TO THE NORTH-WESTERLY CORNER OF LOT 45; THENCE SOUTH 87 DEGREES 43 MINUTES 42 SECONDS EAST ALONG THE NORTH LINE OF SAID LOT 45 A DISTANCE OF 432.63 FEET TO THE WESTERLY RIGHT—OF—WAY LINE OF PANKRATZ STREET; THENCE SOUTH 45 MINUTES 18 SECONDS WEST ALONG SAID RIGHT—OF—WAY LINE, 744.83 FEET TO THE SOUTHEAST CORNER OF LOT 43, AFORESAID; THENCE NORTH 89 DEGREES 04 MINUTES 51 SECONDS WEST ALONG THE SOUTH LINE OF SAID LOT A DISTANCE OF 338.42 FEET TO THE POINT OF BEGINNING.

SAID PARCEL CONTAINS 297,128 SQUARE FEET OR 6.821 ACRES.