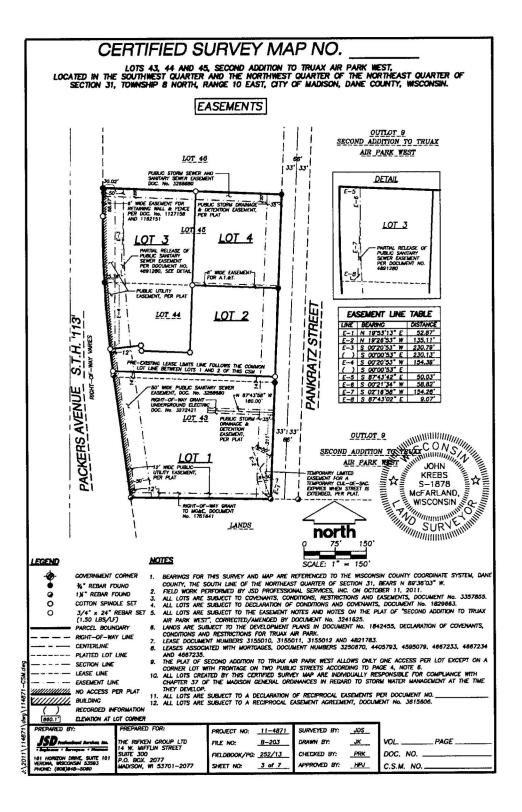

#### 1. Creation of Easements.

- (a) Over Lot 46 and Lot 2. CLD hereby declares that there shall exist nonexclusive cross-easements over those portions of Lot 46 and Lot 2 legally described, and depicted, on Exhibit D attached hereto and made a part hereof, for the duration of the Ground Lease or subdivisions thereof, for
  - i. Vehicular and pedestrian ingress and egress over such portions. The beneficiaries of this easement shall be all present and future Lot Owners and their respective subtenants, occupants, agents, employees, guests, licensees, and invitees (collectively, "Users").
  - ii. Ingress and egress over such portions for the provision of emergency services (such as ambulance and fire services). The beneficiaries of this easement shall be the City of Madison (the "City") and any other governmental authority providing emergency services to any portion of the Property.
  - iii. Placement, operation, repair and replacement of a water main. The beneficiary of this Easement shall be the owner and tenant of Lot 3.
- (b) <u>Cross-Access Over All Lots.</u> Owners hereby declare that there shall exist, for the benefit of all Users and all of the Lots, nonexclusive cross-easements over those portions of their respective Lots that are used from time to time for vehicular parking, driveways or as drive aisles for vehicular and pedestrian ingress and egress over, on, and across such portions to obtain access to and from each Lot

from Pankratz Street, and to park vehicles on any portions of the Lots that are used, from time to time, for vehicular parking. Furthermore, there shall exist, for the benefit of the City and any other governmental authority providing emergency services to any portion of the Property, an easement over such portions of the Lots that are used, from time to time, as drive aisles for the provision of emergency services (such as ambulance and fire services).

(c) <u>Stormwater Drainage Over All Lots</u>. Owners hereby declare that there shall exist, for the benefit of all Lot Owners, nonexclusive drainage easements over, across, under and on each of their respective Lots for purposes of the drainage of surface water, stormwater and/or runoff from any and all portions of the Lots.

The areas described in (a), (b) and (c) above, are referred to in this Declaration as the "Easement Areas."

- 2. <u>Consistent Uses Allowed</u>. Each Lot Owner shall have the rights to use the surface area of their respective properties in any way not inconsistent with the easement grants set forth in Section 1 of this Declaration.
- 3. <u>Barriers</u>. No curbs, barriers, fences, dividers, or other obstructions shall be constructed on or across any driveway to prevent, prohibit, or discourage the free and uninterrupted flow of vehicular and pedestrian traffic. Notwithstanding anything set forth in this Declaration to the contrary, the foregoing prohibitions and limitations shall not apply to speed bumps, speed limit signs, and the like.
- 4. <u>Parking Requirements</u>. Once the City has approved of the site plan for the initial construction of improvements upon any Lot, the Lot Owner of that Lot may not reduce the number of parking spaces on its Lot without the consent of the City and of the other Lot Owners.
- 5. Maintenance, Repair, Replacement. Each Lot Owner shall, at its sole cost, maintain the surface of all Easement Areas located on such Lot Owner's Lot and any subsurface storm sewer improvements, if any, in good condition and repair and shall make replacements as necessary to maintain such areas in a first-class, safe, efficient and code-compliant condition. Furthermore, until the issuance of an occupancy permit for any improvements on Lot 46, the Lot Owner of Lot 3 shall maintain the surface of any drive aisle located on Lot 46 in good condition and repair and shall make replacements as necessary to maintain such aisle in a first-class, safe, efficient and code-compliant condition. Following the issuance of an occupancy permit for improvements on Lot 46, the Lot Owner of Lot 3, and the holder of any ground lessee's interest in Lot 46, shall share the costs of maintaining, repairing and replacing the drive aisle located on Lot 46 equally.
- 6. <u>Non-Use</u>. Non-use or limited use of the easement rights granted in this Declaration shall not prevent the benefiting party from later use of the easement rights to the fullest extent authorized in this Declaration.

#### **EXHIBIT C**

Viewers are advised to ignore the illegible text on this map. It is presented to show spatial relationships only. THIS PAGE MUSS Authorized by: Plass Phones in Ex. C. Yulu Higher management with the first property of the p

### CERTIFIED SURVEY MAP NO.

LOTS 43, 44 AND 45, SECOND ADDITION TO TRUAX AIR PARK WEST, LOCATED IN THE SOUTHWEST QUARTER AND THE NORTHWEST QUARTER OF THE NORTHEAST QUARTER OF SECTION 31, TOWNSHIP 8 NORTH, RANGE 10 EAST, CITY OF MADISON, DANE COUNTY, WISCONSIN.