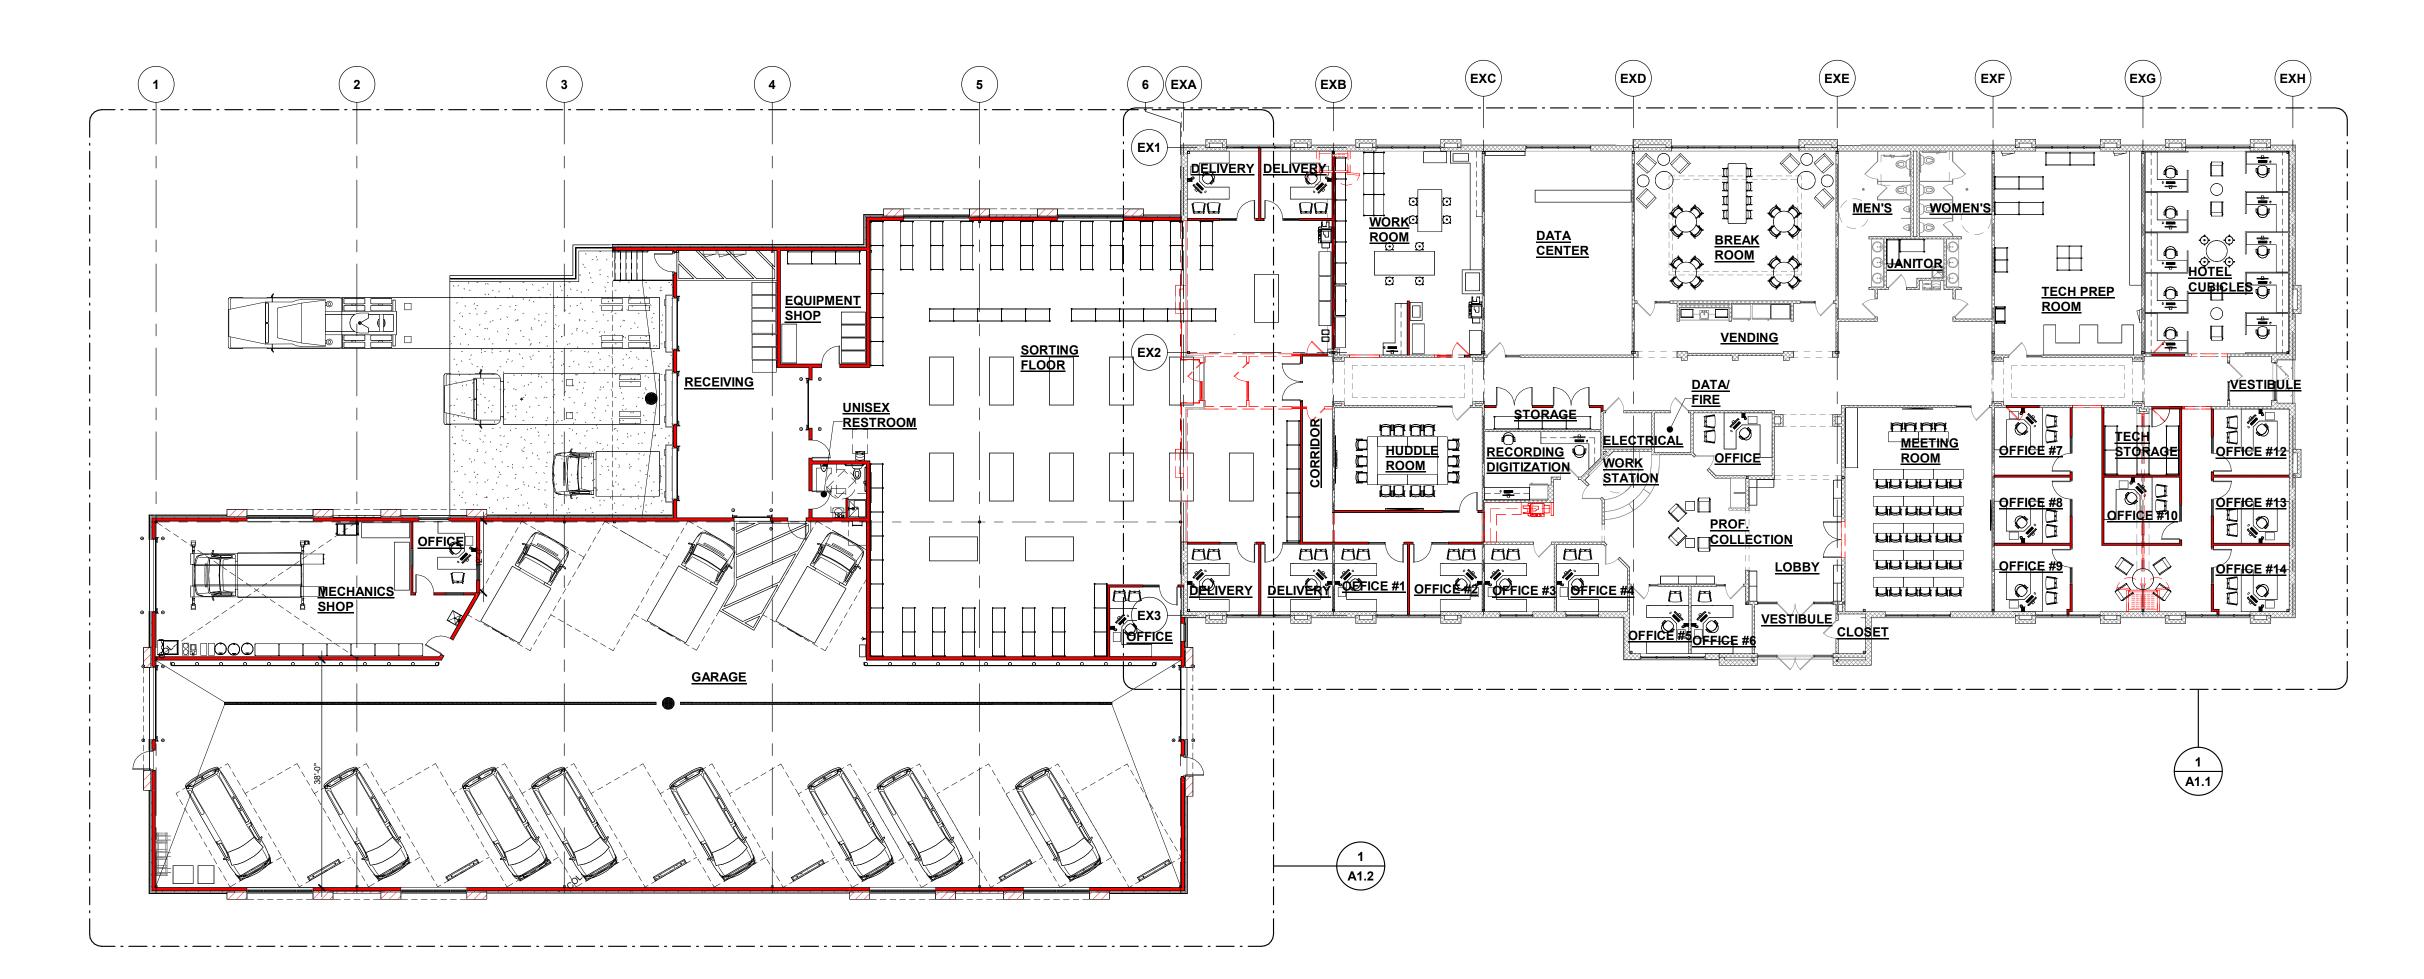

FOX CITIES N216 State Road 55 P.O. Box 620 Kaukauna, WI 54130 PHONE (920) 766-5795 / FAX (608) 318-2337 PHONE (608) 318-2336 1-800-236-2534 FAX (920) 766-5004

MILWAUKEE W204 N11509 
 W204 N11305
 Stots Lita: Ave

 Goldendale Rd
 Wausau, WI 54401

 Germantown, WI 53022
 PHONE (715) 849-3141

 PHONE (262) 250-9710
 FAX (715) 849-3181
1-800-236-2534 FAX (262) 250-9740

WAUSAU 5605 Lilac Ave

MADISON 711 Lois Dr.

Sun Prairie, WI 53590

www.kellerbuilds.com





 $\frown$ 

 $\mathbf{O}$ 

1

| WALL KEY |                              |
|----------|------------------------------|
|          | NEW WALL/FURRING             |
|          | NEW MASONRY/<br>VENEER WALL  |
|          | NEW COOLER/<br>FREEZER WALLS |
|          | NEW FOUNDATION WALL          |
|          | TYPICAL EXISTING WALL